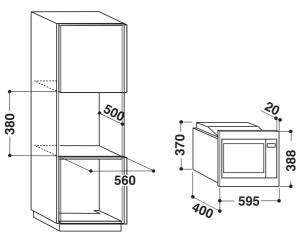

## **AMW 160/IX**

12NC: 858763301000

EAN code: 8003437217586

| Product group                                  | Microwave         |
|------------------------------------------------|-------------------|
| Commercial code                                | AMW 160/IX        |
| Main colour of product                         | Inox/Black        |
| Type of micro-wave oven                        | MW+Grill function |
| Construction type                              | Built-in          |
| Type of control                                | Electronic        |
| Type of control setting and signalling devices | LED               |
| Additional cooking method Grill                | Yes               |
| Crisp                                          | No                |
| Steam                                          | No                |
| Additional cooking method Fan cooking          | No                |
| Clock                                          | Yes               |
| Automatic programmes                           | Yes               |
| Height of the product                          | 388               |
| Width of the product                           | 595               |
| Depth of the product                           | 400               |
| Minimum niche height                           | 0                 |
| Minimum niche width                            | 0                 |
| Niche depth                                    | 0                 |
| Net weight (kg)                                | 18                |
| Cavity capacity (l)                            | 25                |
| Turntable                                      | Yes               |
| Turntable diameter (mm)                        | 315               |
| Integrated Cleaning system                     | No                |