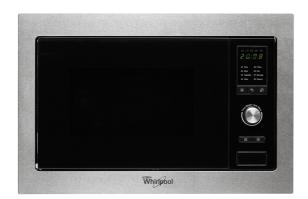

## **AMW 160/IX**

12NC: 858763301000

EAN code: 8003437217586

| Product group                                  | Microwave         |
|------------------------------------------------|-------------------|
| Commercial code                                | AMW 160/IX        |
| Main colour of product                         | Inox/Black        |
| Type of micro-wave oven                        | MW+Grill function |
| Construction type                              | Built-in          |
| Type of control                                | Electronic        |
| Type of control setting and signalling devices | LED               |
| Additional cooking method Grill                | Yes               |
| Crisp                                          | No                |
| Steam                                          | No                |
| Additional cooking method Fan cooking          | No                |
| Clock                                          | Yes               |
| Automatic programmes                           | Yes               |
| Height of the product                          | 388               |
| Width of the product                           | 595               |
| Depth of the product                           | 400               |
| Minimum niche height                           | 0                 |
| Minimum niche width                            | 0                 |
| Niche depth                                    | 0                 |
| Net weight (kg)                                | 18                |
| Cavity capacity (l)                            | 25                |
| Turntable                                      | Yes               |
| Turntable diameter (mm)                        | 315               |
| Integrated Cleaning system                     | No                |